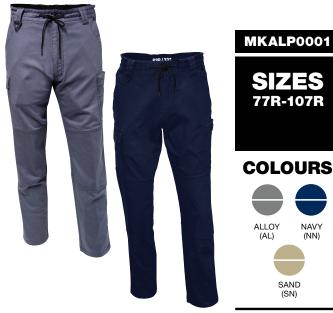

## ALLOY STRETCH TWILL CARGO PANT

98% Cotton 2% Elastane Twill • Fabric Weight 260gsm

Move with ease in our double layered knee stretch pants.

#### FEATURES

· Stretch twill, modern fit cargo pant

• ArticulatedFIT<sup>™</sup> feature including the unique double back yoke and discreet crotch panels exclusive to Mack designs

• Featured dual cargo pockets with additional smaller pocket for extra storage

Double layer knee for extra strength

Triangle plastic key holder applied to right hand side belt loop