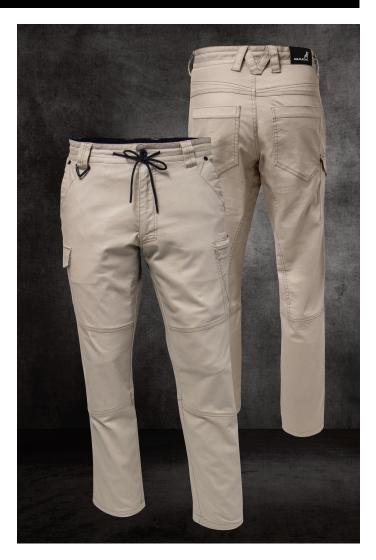

## ALLOY STRETCH TWILL CARGO PANT

98% Cotton 2% Elastane Twill • Fabric Weight 260gsm

Move with ease in our double layered knee stretch pants.

#### FEATURES

· Stretch twill, modern fit cargo pant

• ArticulatedFIT<sup>™</sup> feature including the unique double back yoke and discreet crotch panels exclusive to Mack designs

• Featured dual cargo pockets with additional smaller pocket for extra storage

Double layer knee for extra strength

Triangle plastic key holder applied to right hand side belt loop